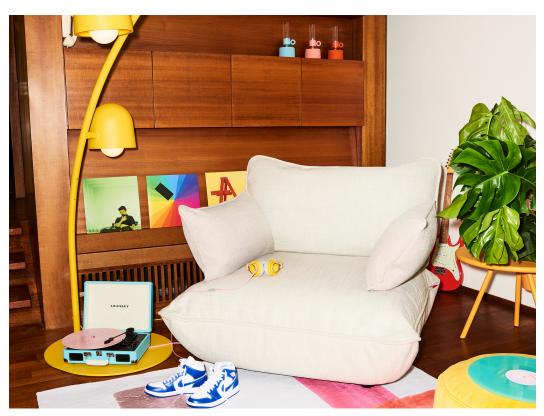

### **Sumo Armrest**

Washable and replaceable covers

Easly to assemble

FibreGuard stain resistant technology

Chunky basket-weave, durable fabric

Firm seating comfort