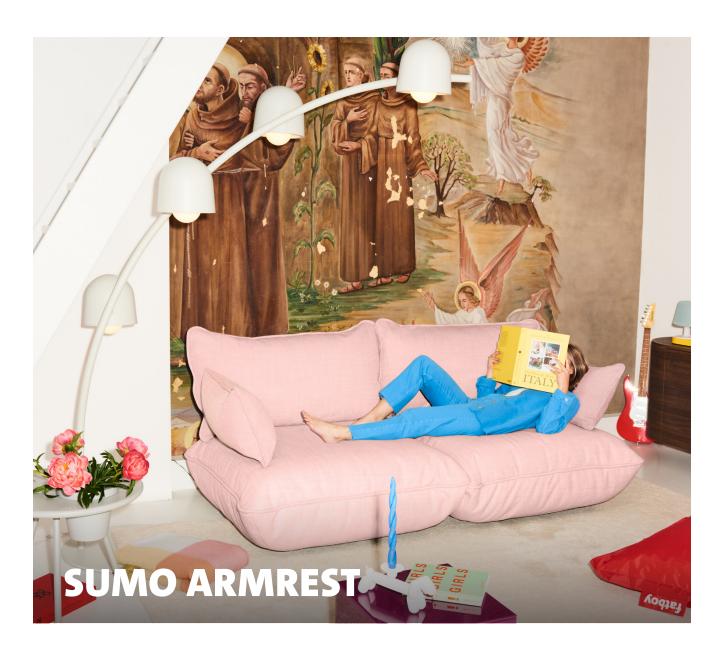

### **Sumo Armrest**

#### ○ Circulair design

With the Sumo Sofa series, Fatboy is unleashing its sustainable design philosophy for a circular future.
All parts of the Sumo Sofa are easy to repair or replace, so you can keep it looking like new. And should you move house (or just fancy a new sofa), reassembling it into a new Sumo Sofa set couldn't be easier.

Washable and replaceable covers

Easly to assemble

FibreGuard stain resistant technology

Chunky basket-weave, durable fabric

Firm seating comfort