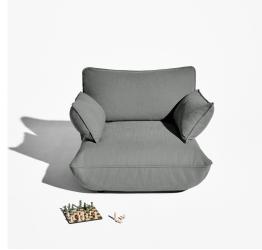

### **Sumo Armrest**

#### ○ Circulair design

With the Sumo Sofa series, Fatboy is unleashing its sustainable design philosophy for a circular future.
All parts of the Sumo Sofa are easy to repair or replace, so you can keep it looking like new. And should you move house (or just fancy a new sofa), reassembling it into a new Sumo Sofa set couldn't be easier.