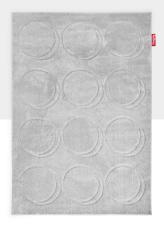

## Here's the story

Dot Carpet dots all of the i's. The soft, hand-sheared, circular shapes in the rug have been created to add a bit of playfulness to your home. The pattern is bold and round, so that this rug literally and figuratively brings a touch of softness to smooth, solid floors.

Dot Carpet is designed with an eye for style and subtlety, and works effortlessly with Fatboy's indoor collection thanks to its soft, neutral colors. The visual effect of the different pile heights is like an optical massage for your feet.

## Nice to know!

- For indoor use.
- Available in: cloudy grey and creamy camel.
- Material: polypropylene.
- Dimensions: 160 x 230 cm.
- Hand carved design.
- Super soft.
- Made in Turkey.