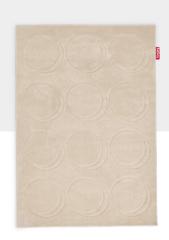

## Here's the story

Dot Carpet dots all of the i's. The soft, hand-sheared, circular shapes in the rug have been created to add a bit of playfulness to your home. The pattern is bold and round, so that this rug literally and figuratively brings a touch of softness to smooth, solid floors.

Dot Carpet is designed with an eye for style and subtlety, and works effortlessly with Fatboy's indoor collection thanks to its soft, neutral colors. The visual effect of the different pile heights is like an optical massage for your feet.

## Nice to know!

- For indoor use.
- Available in: cloudy grey and creamy camel.
- Material: polypropylene.
- Dimensions: 160 x 230 cm.
- Hand carved design.
- Super soft.
- Made in Turkey.