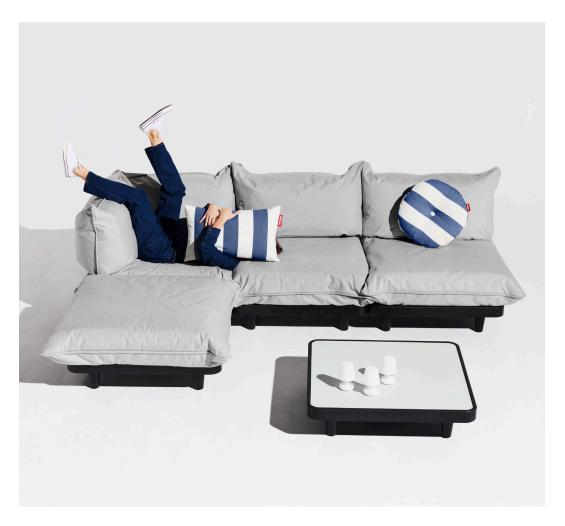

## 🛇 Circulair design

With the Paletti series, Fatboy is unleashing its sustainable design philosophy for a circular future. All parts of the Paletti are easy to repair or replace, so you can keep it looking like new. And should you move house (or just fancy a new sofa), reassembling it into a new Paletti set couldn't be easier.

# PLEASE NOTE:

This is the outfit for the Paletti Corner Seat, <u>not</u> the Paletti itself. <u>Ciao!</u>

Outdoor

Washable and replaceable covers

Super strong high quality fabric