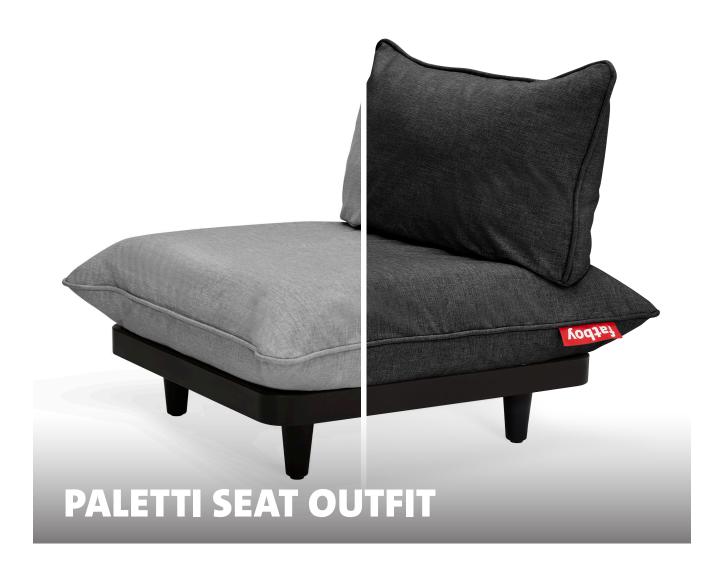

# **Paletti Seat** Outfit



## Coating

PVC coating on the fabrics inside, water and dirt repellent coating on the outside

#### Weight product + packaging 2.79 kg

 ∑ Dimensions packaging 50 x 35 x 6 cm

### # Batch number

In the cover, close to the the zipper

## **₩** Washing instructions:

- Wash cover at 40 °C
- Wash inside out
- Do not tumble dry
- Do not dry clean

### Recommendations

• Do not poke with sharp objects, this might cause the fabric to tear

# ○ Circulair design ○

With the Paletti series, Fatboy is unleashing its sustainable design philosophy for a circular future. All parts of the Paletti are easy to repair or replace, so you can keep it looking like new. And should you move house (or just fancy a new sofa), reassembling it into a new Paletti set couldn't be easi